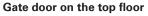

The perfect solution if you have a slanted ceiling on the top floor or like to keep a room as open and airy as possible. For such cases, you can opt for a 1300 mm high gate instead of a full-height door.