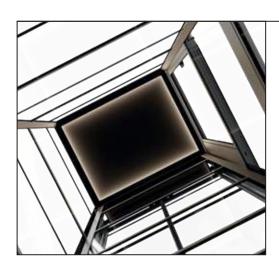

#### **Recessed Ceiling**

The ceiling of the Cibes Cloud Plus is equipped with energy-saving LED lighting adding subtle and soothing extra light to your lift.

### **Functional Light Features**

The LED lighting of the top safety bar and safety edges give the lift a modern look, but are also functional. For instance, the top safety bar lights up in red if you accidentally lean on it.