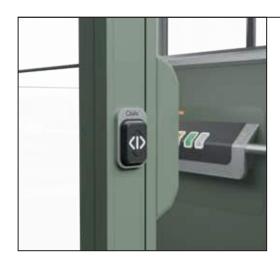

#### **Intuitive Call Button**

The large intuitive call button has a modern look and feel and and the self-explanatory LED lighting makes them easy to operate.