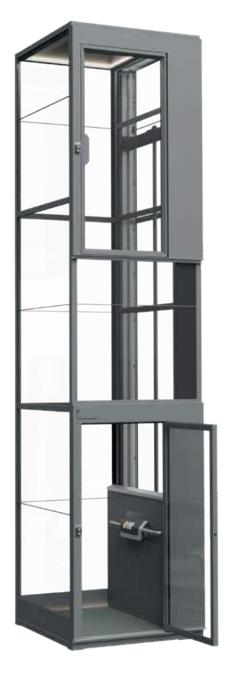

#### Panoramic lift design

Thanks to the fully glazed panoramic lift shaft you can enjoy a full 360° view of your building and keep any space open and airy.

#### **Panoramic Plus doors**

The strong lightweight aluminium doors have maximum glazing, making the most of the 360° view.