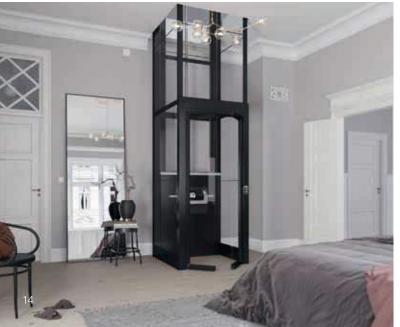

#### Panoramic lift design

Thanks to the fully glazed panoramic lift shaft you can enjoy a full 360° view of your building and keep any space open and airy.

#### **Panoramic Plus doors**

The strong lightweight aluminium doors have maximum glazing, making the most of the 360° view.