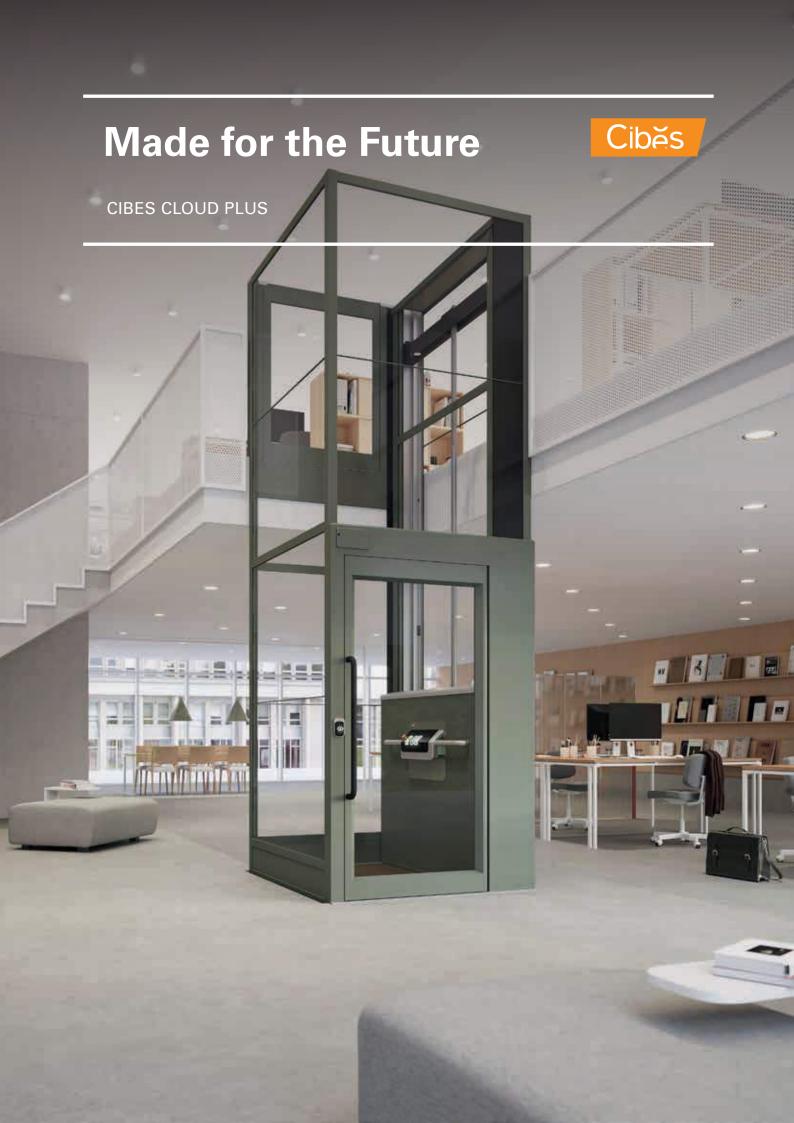

## **Designed for you**

From the extremely busy city centre, to the quiet countryside, we all have a place where we feel safe and want to live together with those we love. Let the Cibes Cloud Plus blend in seamlessly with your lifestyle. The elegant Scandinavian design, carefully selected colour collections and ergonomic features makes this a beautiful lift, not only to look at but to elevate your living. The Cibes Cloud Plus is made for any environment, for any style.

# Design that speaks to your senses

Travelling in the Cibes Cloud Plus is easy and comfortable. The control panel has two-directional buttons so you can apply pressure on them from the top or from the front, making it ideal for all passengers. The integrated level indicator of the control panel, showcasing travel direction and floor completes the elegant intuitive design.