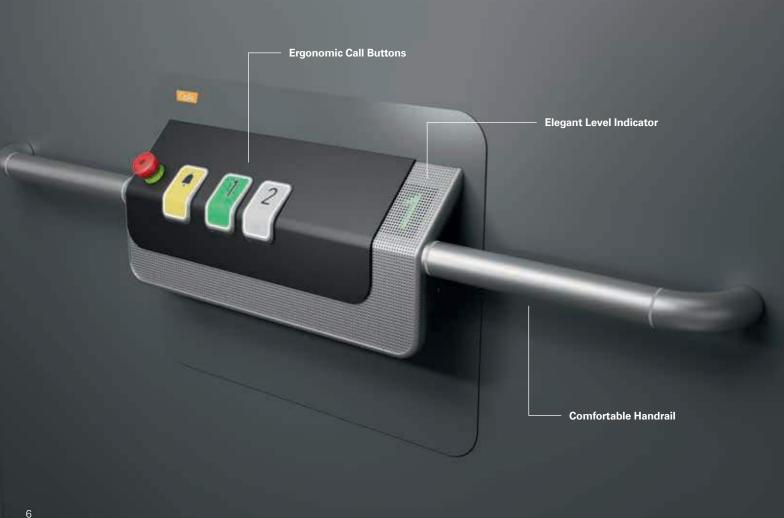

# Design that speaks to your senses

Travelling in the Cibes Cloud Plus is easy and comfortable. The control panel has two-directional buttons so you can apply pressure on them from the top or from the front, making it ideal for all passengers. The integrated level indicator of the control panel, showcasing travel direction and floor completes the elegant intuitive design.

#### **Intuitive Call Button**

The large intuitive call button has a modern look and feel and and the self-explanatory LED lighting makes them easy to operate.