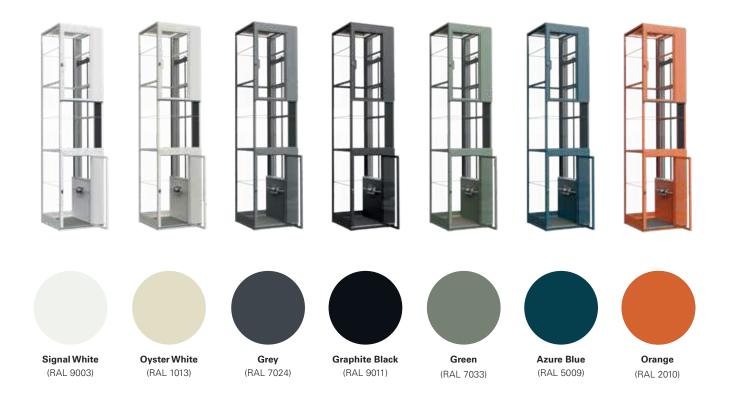

## **Beautiful Colour Collection**

The Cibes Cloud Plus offers you a collection of 7 carefully selected and harmonising colour combinations. From minimalist shades of white to beautiful and bold colours for those who want their lift to be the showpiece of any building. As an option, you also have the choice between close to 300 colours from our RAL and premium colours collection.