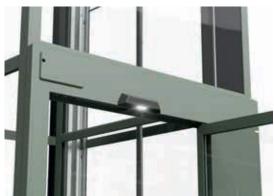

#### **Landing Light**

Get an extra warm welcome by adding this landing light. The light is activated when the lift arrives to the floor and provides an extra light source in dark rooms.

Add level indicators above your doors to always see from the outside on what floor the lift is.