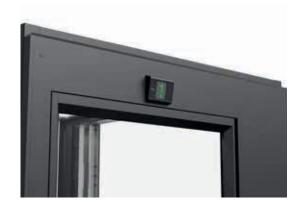

#### **Landing Light**

Get an extra warm welcome by adding this landing light. The light is activated when the lift arrives to the floor and provides an extra light source in dark rooms.

Add level indicators above your doors to always see from the outside on what floor the lift is.