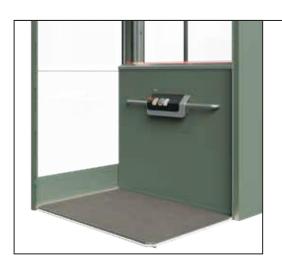

# Design that speaks to your senses

Travelling in the Cibes Cloud Plus is easy and comfortable. The control panel has two-directional buttons so you can apply pressure on them from the top or from the front, making it ideal for all passengers. The integrated level indicator of the control panel, showcasing travel direction and floor completes the elegant intuitive design.

#### No lift pit needed

The lift can be installed with a shallow pit of only 5 cm or placed directly on the floor by adding an elegant access ramp.