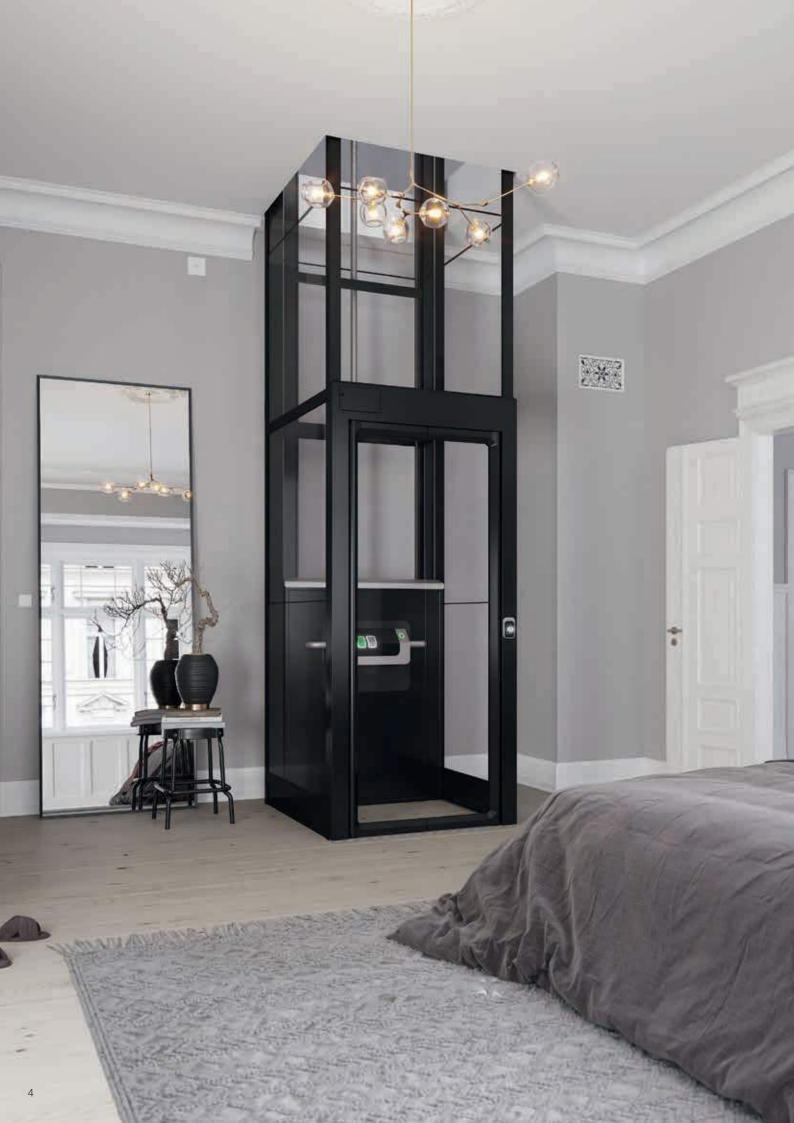

#### Panoramic lift design

Thanks to the fully glazed panoramic lift shaft you can enjoy a full 360° view of your building and keep any space open and airy.

#### **Panoramic Plus doors**

The strong lightweight aluminium doors have maximum glazing, making the most of the 360° view.