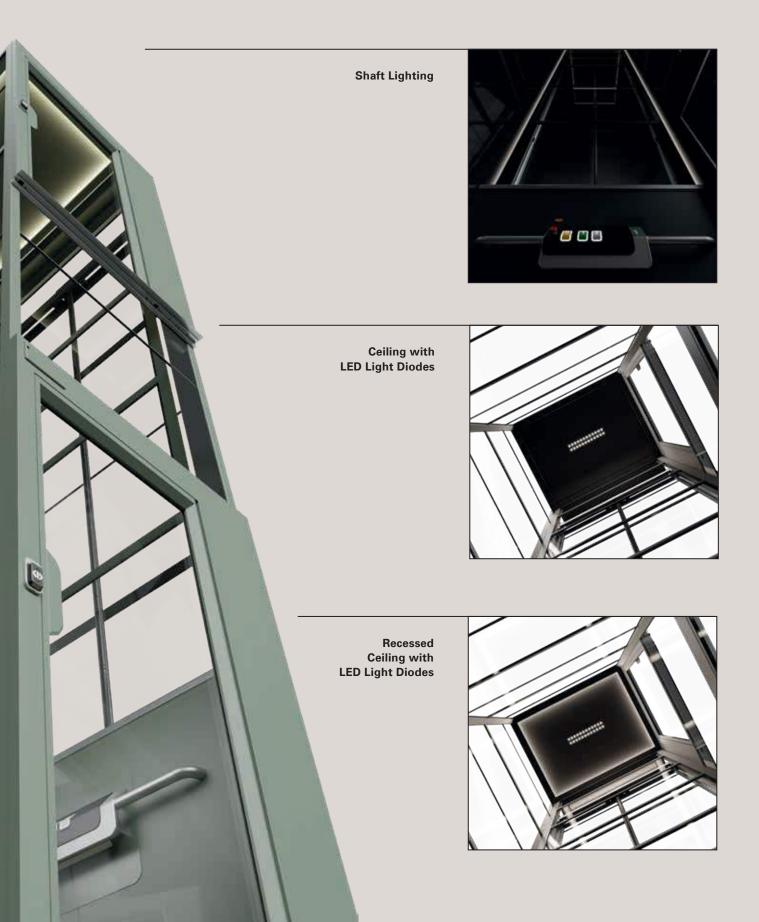

#### **Recessed Ceiling**

The ceiling of the Cibes Cloud Plus is equipped with energy-saving LED lighting adding subtle and soothing extra light to your lift.

### **Functional Light Features**

The LED lighting of the top safety bar and safety edges give the lift a modern look, but are also functional. For instance, the top safety bar lights up in red if you accidentally lean on it.