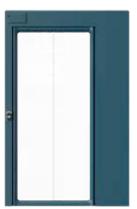

**Panoramic Door** Optional door model

**Saloon Door** Optional door model

**Panoramic Gate**Optional door model

Panoramic Plus Gate
Optional door model

#### Saloon doors

Make your lift stand out by adding these elegant and modern, double-action saloon doors. The double door leaves have integrated automatic door openers and save a lot of space on every landing.