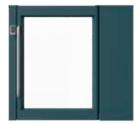

**Panoramic Door** Optional door model

**Saloon Door** Optional door model

**Panoramic Gate**Optional door model

Panoramic Plus Gate
Optional door model

The perfect solution if you have a slanted ceiling on the top floor or like to keep a room as open and airy as possible. For such cases, you can opt for a 1300 mm high gate instead of a full-height door.